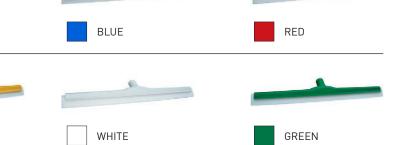

# **EVAZOTE® FOAM**

Hygienic squeegee in Evazote® foam, strong, resilient with closed cell structure.

The absence of chemicals in the foam and a consistency of the cell structure and density makes this article suitable for the food industry and laboratories.

**AVAILABLE IN 45CM / 55 CM / 75CM** 

Connect any of our evazote or other tools to a shurhold pole.

Long lasting aluminum construction.