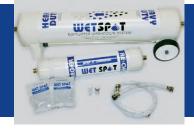

# **WET SPOT**

WET SPOT is the original portable water softening system. WET SPOT works basically the same way as a residential or commercial water softener, only it's been designed to be portable and is recharged manually, requiring no electrical hook up! Backed by a 12 Year Warranty, WET SPOT products are designed to last and constructed out of strong, low maintenance materials that can withstand even harsh marine environments. PVC, aluminum, brass hose fittings, rubber wheels, even our labels are manufactured of a specialized material to last and look great for years to come...

WET SPOT PLUS is recommended for boats up to 70'

**WET SPOT SUPER** is recommended for boats 100' and up. (Depending on how hard water is, and usage). This **WET SPOT** is for extra-large and/or built-in applications only.

WET SPOT HEAVY DUTY is recommended for boats up to 70'-100'