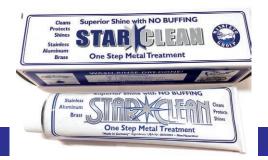

# STAR CLEAN

BLACK

### SUPERIOR SHINE WITH NO BUFFING

Star Clean is a powerful cleaner/protector that leaves a high gloss finish without buffing. It is used on all metals; stainless steel, copper, brass, aluminum, chrome, gold, silver, but not silver plated objects. Star Clean is very effective on enamel, ceramics, and fiberglass. It treats stainless steel kitchen surfaces, chrome wheels, and marine stainless in a fraction of the time.

Star Clean is safe

Star Clean allows you to enjoy your toys instead of constantly maintaining them. Apply Rinse, Dry, and Done; leaving a brilliant shine and protective coating. With No Buffing! Long lasting shine With No Time Wasted. Non-Abrasive, Non-Hazardous, and Non-Toxic.

on any material!

Less Work Time - More Play Time. Star Clean is the Answer!

YELLOW