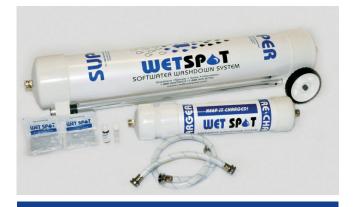

# **WET SPOT**

WET SPOT is the original portable water softening system. WET SPOT works basically the same way as a residential or commercial water softener, only it's been designed to be portable and is recharged manually, requiring no electrical hook up! Backed by a 12 Year Warranty, WET SPOT products are designed to last and constructed out of strong, low maintenance materials that can withstand even harsh marine environments. PVC, aluminum, brass hose fittings, rubber wheels, even our labels are manufactured of a specialized material to last and look great for years to come...

WET SPOT PLUS is recommended for boats up to 70'

**WET SPOT SUPER** is recommended for boats 100' and up. (Depending on how hard water is, and usage). This **WET SPOT** is for extra-large and/or built-in applications only.

WET SPOT HEAVY DUTY is recommended for boats up to 70'-100'