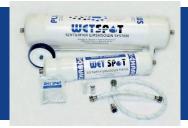

# **WET SPOT**

WET SPOT is the original portable water softening system. WET SPOT works basically the same way as a residential or commercial water softener, only it's been designed to be portable and is recharged manually, requiring no electrical hook up! Backed by a 12 Year Warranty, WET SPOT products are designed to last and constructed out of strong, low maintenance materials that can withstand even harsh marine environments. PVC, aluminum, brass hose fittings, rubber wheels, even our labels are manufactured of a specialized material to last and look great for years to come...

WET SPOT PLUS is recommended for boats up to 70'

**WET SPOT SUPER** is recommended for boats 100' and up. (Depending on how hard water is, and usage). This **WET SPOT** is for extra-large and/or built-in applications only.

WET SPOT HEAVY DUTY is recommended for boats up to 70'-100'